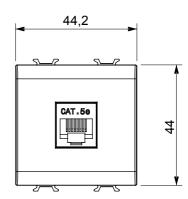

ChoruSmart modular devices are available in five colours, glossy white, satin white, natural beige, satin black and lacquered titanium and in various sizes from 1/2, 1, 2 and 3 modules. Thanks to the mounting supports for rectangular, square and round boxes, endless combinations can be created with the ChoruSmart range of plates.

| Category     | Data socket   | Description  | RJ45         |
|--------------|---------------|--------------|--------------|
| Colour       | Satin White   | Use category | 5e           |
| Cables       | FTP           | Connection   | Toolless     |
| Number pairs | 4             | Standard     | EN 60603-7-3 |
| No. modules  | 2             | Electrocod   | 3722         |
| Material     | Technopolymer |              |              |



## **DIMENSIONAL**





## STANDARDS/APPROVALS