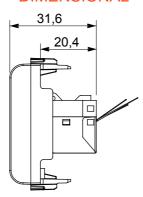

he ChoruSmart modular devices are available in five colours, glossy white, satin white, natural beige, satin black and lacquered titanium and in various sizes from 1/2, 1, 2 and 3 modules. Thanks to the mounting supports for rectangular, square and round boxes, endless combinations can be created with the ChoruSmart range of plates.

| Category     | Data socket   | Description  | RJ45         |
|--------------|---------------|--------------|--------------|
| Colour       | Satin White   | Use category | 5e           |
| Cables       | FTP           | Connection   | Toolless     |
| Number pairs | 4             | Standard     | EN 60603-7-3 |
| No. modules  | 2             | Electrocod   | 3722         |
| Material     | Technopolymer |              |              |



## **DIMENSIONAL**





## STANDARDS/APPROVALS