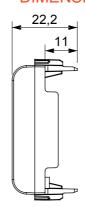

ing to national and international standards) signal pick-up, climate control, comfort management, technical alarm signalling and emergency lighting management. The ChoruSmart modular devices are available in five colours, glossy white, satin white, natural beige, satin black and lacquered titanium and in various sizes from 1/2, 1, 2 and 3 modules. Thanks to the mounting supports for rectangular, square and round boxes, endless combinations can be created with the ChoruSmart range of plates.

| Category      | Adapter             | Colour      | Satin White   |
|---------------|---------------------|-------------|---------------|
| Compatibility | AMP / Keystone Jack | No. modules | 2             |
| Electrocod    | 0131                | Material    | Technopolymer |



## **DIMENSIONAL**





## STANDARDS/APPROVALS