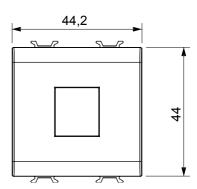

g to national and international standards) signal pick-up, climate control, comfort management, technical alarm signalling and emergency lighting management. The ChoruSmart modular devices are available in five colours, glossy white, satin white, natural beige, satin black and lacquered titanium and in various sizes from 1/2, 1, 2 and 3 modules. Thanks to the mounting supports for rectangular, square and round boxes, endless combinations can be created with the ChoruSmart range of plates.

| Category      | Adapter             | Colour      | Satin White   |
|---------------|---------------------|-------------|---------------|
| Compatibility | AMP / Keystone Jack | No. modules | 2             |
| Electrocod    | 0131                | Material    | Technopolymer |



## **DIMENSIONAL**





## STANDARDS/APPROVALS