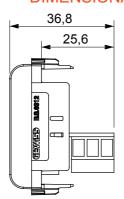

l, comfort management, technical alarm signalling and emergency lighting management. The ChoruSmart modular devices are available in five colours, glossy white, satin white, natural beige, satin black and lacquered titanium and in various sizes from 1/2, 1, 2 and 3 modules. Thanks to the mounting supports for rectangular, square and round boxes, endless combinations can be created with the ChoruSmart range of plates.

| Category   | Telephone socket-outlet | Description | 6 contacts    |
|------------|-------------------------|-------------|---------------|
| Colour     | Satin white             | Standard    | British       |
| Connection | Screw-on terminals      | No. modules | 1             |
| Electrocod | 3721                    | Material    | Technopolymer |



## **DIMENSIONAL**





## STANDARDS/APPROVALS