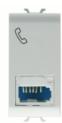

| Category   | Telephone socket-outlet | Description | 6 contacts    |
|------------|-------------------------|-------------|---------------|
| Colour     | Satin white             | Standard    | British       |
| Connection | Screw-on terminals      | No. modules | 1             |
| Electrocod | 3721                    | Material    | Technopolymer |