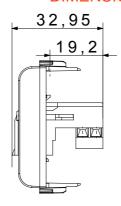

al alarm signalling and emergency lighting management. The ChoruSmart modular devices are available in five colours, glossy white, satin white, natural beige, satin black and lacquered titanium and in various sizes from 1/2, 1, 2 and 3 modules. Thanks to the mounting supports for rectangular, square and round boxes, endless combinations can be created with the ChoruSmart range of plates.

| Category    | Telephone socket-outlet | Description | RJ11               |
|-------------|-------------------------|-------------|--------------------|
| Colour      | Satin White             | Connection  | Screw-on terminals |
| No. modules | 1                       | Electrocod  | 3720               |
| Material    | Technopolymer           |             |                    |

## **DIMENSIONAL**







## STANDARDS/APPROVALS