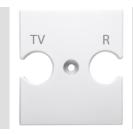

| Description     | For TV-R base             | Colour    | Satin White   |
|-----------------|---------------------------|-----------|---------------|
| Characteristics | Cover for antenna sockets | No. holes | 2             |
| Electrocod      | 0122                      | Material  | Technopolymer |