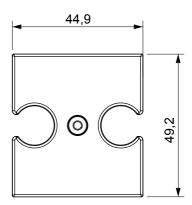

ational standards) signal pick-up, climate control, comfort management, technical alarm signalling and emergency lighting management. The ChoruSmart modular devices are available in five colours, glossy white, satin white, natural beige, satin black and lacquered titanium and in various sizes from 1/2, 1, 2 and 3 modules. Thanks to the mounting supports for rectangular, square and round boxes, endless combinations can be created with the ChoruSmart range of plates.

| Description     | For TV-R base             | Colour    | Satin White   |
|-----------------|---------------------------|-----------|---------------|
| Characteristics | Cover for antenna sockets | No. holes | 2             |
| Electrocod      | 0122                      | Material  | Technopolymer |



## **DIMENSIONAL**





## STANDARDS/APPROVALS