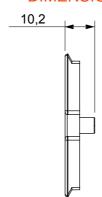

rnational standards) signal pick-up, climate control, comfort management, technical alarm signalling and emergency lighting management. The ChoruSmart modular devices are available in five colours, glossy white, satin white, natural beige, satin black and lacquered titanium and in various sizes from 1/2, 1, 2 and 3 modules. Thanks to the mounting supports for rectangular, square and round boxes, endless combinations can be created with the ChoruSmart range of plates.

| Description     | For TV-R base             | Colour    | Satin White   |
|-----------------|---------------------------|-----------|---------------|
| Characteristics | Cover for antenna sockets | No. holes | 2             |
| Electrocod      | 0122                      | Material  | Technopolymer |



## **DIMENSIONAL**





## STANDARDS/APPROVALS