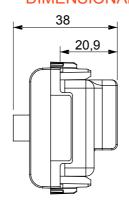

horuSmart range of plates.

| Category    | TV/SAT socket-outlet              | Description  | Direct                                |
|-------------|-----------------------------------|--------------|---------------------------------------|
| Colour      | Satin White                       | Attenuation  | 0 dB                                  |
| Connectors  | TV-SAT                            | Standard     | EN 60728-4; IEC 61169-2; IEC 61169-24 |
| No. modules | 2                                 | Cable fixing | With screw                            |
| Case        | Pressure casting zamak metal body | Electrocod   | 0131                                  |
| Material    | Technopolymer                     |              |                                       |



## **DIMENSIONAL**





## STANDARDS/APPROVALS