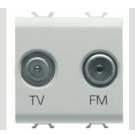

| Category    | TV/FM socket-outlet               | Description  | Direct                  |
|-------------|-----------------------------------|--------------|-------------------------|
| Colour      | Satin white                       | Attenuation  | 0 dB                    |
| Connectors  | TV-FM                             | Standard     | EN 60728-4; IEC 61169-2 |
| No. modules | 2                                 | Cable fixing | With screw              |
| Case        | Pressure casting zamak metal body | Electrocod   | 0131                    |
| Material    | Technopolymer                     |              |                         |