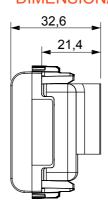

g supports for rectangular, square and round boxes, endless combinations can be created with the ChoruSmart range of plates.

| Category    | TV/FM socket-outlet               | Description  | Direct                  |
|-------------|-----------------------------------|--------------|-------------------------|
| Colour      | Satin white                       | Attenuation  | 0 dB                    |
| Connectors  | TV-FM                             | Standard     | EN 60728-4; IEC 61169-2 |
| No. modules | 2                                 | Cable fixing | With screw              |
| Case        | Pressure casting zamak metal body | Electrocod   | 0131                    |
| Material    | Technopolymer                     |              |                         |



## **DIMENSIONAL**





## STANDARDS/APPROVALS