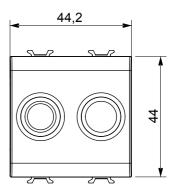

supports for rectangular, square and round boxes, endless combinations can be created with the ChoruSmart range of plates.

| Category    | TV/FM socket-outlet               | Description  | Direct                  |
|-------------|-----------------------------------|--------------|-------------------------|
| Colour      | Satin white                       | Attenuation  | 0 dB                    |
| Connectors  | TV-FM                             | Standard     | EN 60728-4; IEC 61169-2 |
| No. modules | 2                                 | Cable fixing | With screw              |
| Case        | Pressure casting zamak metal body | Electrocod   | 0131                    |
| Material    | Technopolymer                     |              |                         |



## **DIMENSIONAL**





## STANDARDS/APPROVALS