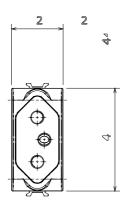

#### **DIMENSIONAL**

| Category                                        | Socket-outlet         | Description                                         | 2P+E - 16A                     |
|-------------------------------------------------|-----------------------|-----------------------------------------------------|--------------------------------|
| Colour                                          | Satin White           | Voltage                                             | 250 V ac                       |
| Standard                                        | South African         | Characteristics                                     | With safety shields            |
| For plug pins                                   | Round Ø 4,5 mm        | Wiring terminals                                    | With screw                     |
| Standard                                        | IEC 60884-1           | Resistance at test voltage                          | 2000 V at 50 Hz for 1 minute   |
| Insulation resistance                           | > 5 MOhm              | Prolonged operation socket (no.of position changes) | 10.000 at In 250 V ac cosφ=0,8 |
| Thermo-pressure with ball                       | 125 °C                | Glow Wire Test                                      | 850 °C                         |
| Terminal grip on cable traction                 | > 50 N                | Terminal tightening capacity stranded cables (mm²)  | min. 0,75 - max. 2x4           |
| Terminal tightening capacity solid cables (mm²) | min. 0,5 - max. 2x2,5 | No. modules                                         | 1                              |
| Electrocod                                      | 0131                  | Material                                            | Technopolymer                  |