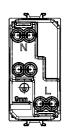

| > 5 MOhm              | Prolonged operation socket (no.of position changes) | 10.000 at In 250 V ac cosφ=0,8 |
| Thermo-pressure with ball                       | 125 °C                | Glow Wire Test                                      | 850 °C                         |
| Terminal grip on cable traction                 | > 50 N                | Terminal tightening capacity stranded cables (mm²)  | min. 0,75 - max. 2x4           |
| Terminal tightening capacity solid cables (mm²) | min. 0,5 - max. 2x2,5 | No. modules                                         | 1                              |
| Electrocod                                      | 0131                  | Material                                            | Technopolymer                  |

#### **DIMENSIONAL**







## **TECHNICAL SYMBOLOGY**



#### STANDARDS/APPROVALS