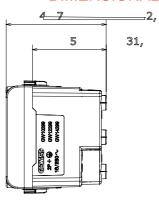

| > 5 MOhm              | Prolonged operation socket (no.of position changes) | 10.000 at In 250 V ac cosφ=0,8 |
| Thermo-pressure with ball                       | 125 °C                | Glow Wire Test                                      | 850 °C                         |
| Terminal grip on cable traction                 | > 50 N                | Terminal tightening capacity stranded cables (mm²)  | min. 0,75 - max. 2x4           |
| Terminal tightening capacity solid cables (mm²) | min. 0,5 - max. 2x2,5 | No. modules                                         | 1                              |
| Electrocod                                      | 0131                  | Material                                            | Technopolymer                  |

#### **DIMENSIONAL**







## **TECHNICAL SYMBOLOGY**



#### STANDARDS/APPROVALS