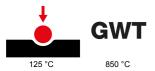

| Category                                        | Socket-outlet         | Description                                         | 2P+E - 16A                     |
|-------------------------------------------------|-----------------------|-----------------------------------------------------|--------------------------------|
| Colour                                          | Satin White           | Voltage                                             | 250 V ac                       |
| Standard                                        | South African         | Characteristics                                     | With safety shields            |
| For plug pins                                   | Round Ø 4,5 mm        | Wiring terminals                                    | With screw                     |
| Standard                                        | IEC 60884-1           | Resistance at test voltage                          | 2000 V at 50 Hz for 1 minute   |
| Insulation resistance                           | > 5 MOhm              | Prolonged operation socket (no.of position changes) | 10.000 at In 250 V ac cosφ=0,8 |
| Thermo-pressure with ball                       | 125 °C                | Glow Wire Test                                      | 850 °C                         |
| Terminal grip on cable traction                 | > 50 N                | Terminal tightening capacity stranded cables (mm²)  | min. 0,75 - max. 2x4           |
| Terminal tightening capacity solid cables (mm²) | min. 0,5 - max. 2x2,5 | No. modules                                         | 1                              |
| Electrocod                                      | 0131                  | Material                                            | Technopolymer                  |

## **TECHNICAL SYMBOLOGY**