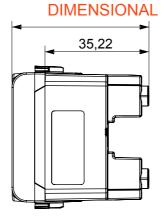

tance                           | > 5 MOhm              | Prolonged operation socket (no.of position changes) | 10.000 at In 250 V ac cosφ=0,8 |
| Thermo-pressure with ball                       | 125 °C                | Glow Wire Test                                      | 850 °C                         |
| Terminal grip on cable traction                 | > 50 N                | Terminal tightening capacity stranded cables (mm²)  | min. 0,75 - max. 2x4           |
| Terminal tightening capacity solid cables (mm²) | min. 0,5 - max. 2x2,5 | No. modules                                         | 1                              |
| Electrocod                                      | 0131                  | Material                                            | Technopolymer                  |







## **TECHNICAL SYMBOLOGY**



## STANDARDS/APPROVALS