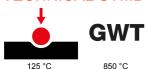

| Category                  | Blanking module | Colour         | Satin White   |
|---------------------------|-----------------|----------------|---------------|
| Description               | 2 modules       | Standard       | EN 60669-1    |
| Thermo-pressure with ball | 125 °C          | Glow Wire Test | 850 °C        |
| No. modules               | 2               | Material       | Technopolymer |
| Electrocod                | 0100            |                |               |

### TECHNICAL SYMBOLOGY