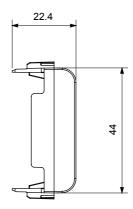

five colours, glossy white, satin white, natural beige, satin black and lacquered titanium and in various sizes from 1/2, 1, 2 and 3 modules. Thanks to the mounting supports for rectangular, square and round boxes, endless combinations can be created with the ChoruSmart range of plates.

| Category                  | Blanking module | Colour         | Satin White   |
|---------------------------|-----------------|----------------|---------------|
| Description               | 2 modules       | Standard       | EN 60669-1    |
| Thermo-pressure with ball | 125 °C          | Glow Wire Test | 850 °C        |
| No. modules               | 2               | Material       | Technopolymer |
| Electrocod                | 0100            |                |               |

### **DIMENSIONAL**





### TECHNICAL SYMBOLOGY



### STANDARDS/APPROVALS