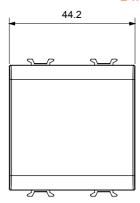

in five colours, glossy white, satin white, natural beige, satin black and lacquered titanium and in various sizes from 1/2, 1, 2 and 3 modules. Thanks to the mounting supports for rectangular, square and round boxes, endless combinations can be created with the ChoruSmart range of plates.

| Category                  | Blanking module | Colour         | Satin White   |
|---------------------------|-----------------|----------------|---------------|
| Description               | 2 modules       | Standard       | EN 60669-1    |
| Thermo-pressure with ball | 125 °C          | Glow Wire Test | 850 °C        |
| No. modules               | 2               | Material       | Technopolymer |
| Electrocod                | 0100            |                |               |

### **DIMENSIONAL**





### TECHNICAL SYMBOLOGY



### STANDARDS/APPROVALS