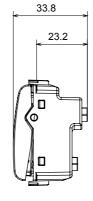

sizes from 1/2, 1, 2 and 3 modules. Thanks to the mounting supports for rectangular, square and round boxes, endless combinations can be created with the ChoruSmart range of plates.

| Category                  | Blanking module with cable output | Colour         | Satin White   |
|---------------------------|-----------------------------------|----------------|---------------|
| Description               | 2 modules                         | Standard       | EN 60669-1    |
| Thermo-pressure with ball | 125 °C                            | Glow Wire Test | 850 °C        |
| No. modules               | 2                                 | Material       | Technopolymer |
| Electrocod                | 0100                              |                |               |

## **DIMENSIONAL**







## TECHNICAL SYMBOLOGY



## STANDARDS/APPROVALS