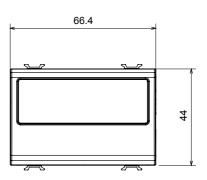

zes from 1/2, 1, 2 and 3 modules. Thanks to the mounting supports for rectangular, square and round boxes, endless combinations can be created with the ChoruSmart range of plates.

| Category                  | Blanking module with cable output | Colour         | Satin White   |
|---------------------------|-----------------------------------|----------------|---------------|
| Description               | 2 modules                         | Standard       | EN 60669-1    |
| Thermo-pressure with ball | 125 °C                            | Glow Wire Test | 850 °C        |
| No. modules               | 2                                 | Material       | Technopolymer |
| Electrocod                | 0100                              |                |               |

## **DIMENSIONAL**







## TECHNICAL SYMBOLOGY



## STANDARDS/APPROVALS