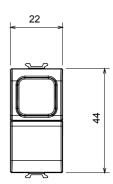

| Prolonged operation switch (no.of position changes) | 40.000 at In 250 V ac cosφ=0,6 |
| Thermo-pressure with ball                       | 125 °C                       | Glow Wire Test                                      | 850 °C                         |
| Terminal grip on cable traction                 | > 50 N                       | Terminal tightening capacity stranded cables (mm²)  | min. 0,75 - max. 2x4           |
| Terminal tightening capacity solid cables (mm²) | min. 0,5 - max. 2x2,5        | No. modules                                         | 1                              |
| Material                                        | Technopolymer                | Electrocod                                          | 0130                           |

## **DIMENSIONAL**







## **TECHNICAL SYMBOLOGY**



## STANDARDS/APPROVALS