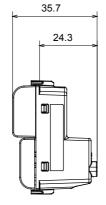

| Prolonged operation switch (no.of position changes) | 40.000 at In 250 V ac cosφ=0,6 |
| Thermo-pressure with ball                       | 125 °C                       | Glow Wire Test                                      | 850 °C                         |
| Terminal grip on cable traction                 | > 50 N                       | Terminal tightening capacity stranded cables (mm²)  | min. 0,75 - max. 2x4           |
| Terminal tightening capacity solid cables (mm²) | min. 0,5 - max. 2x2,5        | No. modules                                         | 1                              |
| Material                                        | Technopolymer                | Electrocod                                          | 0130                           |

## **DIMENSIONAL**







## **TECHNICAL SYMBOLOGY**



## STANDARDS/APPROVALS