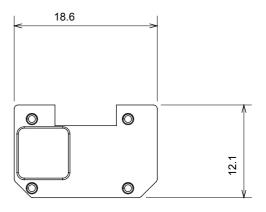

, glossy white, satin white, natural beige, satin black and lacquered titanium and in various sizes from 1/2, 1, 2 and 3 modules. Thanks to the mounting supports for rectangular, square and round boxes, endless combinations can be created with the ChoruSmart range of plates.

| Category                  | Interchangeable symbol | Туре           | Illuminable |
|---------------------------|------------------------|----------------|-------------|
| Colour                    | Transparent            | Standard       | EN 60669-1  |
| Thermo-pressure with ball | 125 °C                 | Glow Wire Test | 850 °C      |
| Suitable for              | Numerical services     | Symbol         | Five        |
| Material                  | Technopolymer          | Electrocod     | 0130        |









## TECHNICAL SYMBOLOGY



## STANDARDS/APPROVALS