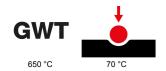

| Family                    | ONE International | Description       | 2 modules                  |
|---------------------------|-------------------|-------------------|----------------------------|
| Colour                    | White             | Material          | Antibacterial tecnopolymer |
| Finishing                 | Glossy            | For support codes | GW16821, GW16822, GW16823  |
| For box                   | Round/Square      | Glow wire test    | 650 °C                     |
| Thermo-pressure with ball | 70 °C             | Standard          | EN 60669-1; ISO 22196      |
| Electrocod                | 0110              |                   |                            |