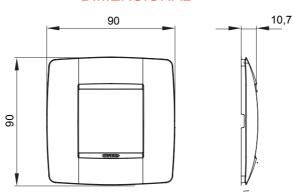

(analysis of major strains of Staphylococcus aureus and E. coli bacterial species).

| Family                    | ONE International | Description       | 2 modules                  |
|---------------------------|-------------------|-------------------|----------------------------|
| Colour                    | White             | Material          | Antibacterial tecnopolymer |
| Finishing                 | Glossy            | For support codes | GW16821, GW16822, GW16823  |
| For box                   | Round/Square      | Glow wire test    | 650 °C                     |
| Thermo-pressure with ball | 70 °C             | Standard          | EN 60669-1; ISO 22196      |
| Electrocod                | 0110              |                   |                            |

## **DIMENSIONAL**



## **TECHNICAL SYMBOLOGY**



## STANDARDS/APPROVALS