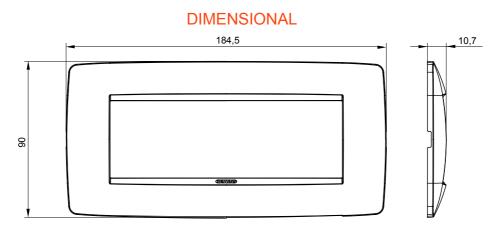

| <b>F</b> 1     |                       |                           |                            |
|----------------|-----------------------|---------------------------|----------------------------|
| Family         | ONE                   | Description               | 6 modules                  |
| Colour         | White                 | Material                  | Antibacterial tecnopolymer |
| Finishing      | Glossy                | For support codes         | GW16806                    |
| Glow wire test | 650 °C                | Thermo-pressure with ball | 70 °C                      |
| Standard       | EN 60669-1; ISO 22196 | Electrocod                | 0110                       |