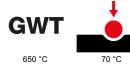

| <b>F</b> 1     |                       |                           |                            |
|----------------|-----------------------|---------------------------|----------------------------|
| Family         | ONE                   | Description               | 6 modules                  |
| Colour         | White                 | Material                  | Antibacterial tecnopolymer |
| Finishing      | Glossy                | For support codes         | GW16806                    |
| Glow wire test | 650 °C                | Thermo-pressure with ball | 70 °C                      |
| Standard       | EN 60669-1; ISO 22196 | Electrocod                | 0110                       |