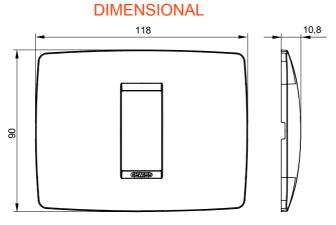

| Family         | ONE                   | Description               | 1 module                   |
|----------------|-----------------------|---------------------------|----------------------------|
| Colour         | White                 | Material                  | Antibacterial tecnopolymer |
| Finishing      | Glossy                | For support codes         | GW16802, GW16803, GW16803N |
| Glow wire test | 650 °C                | Thermo-pressure with ball | 70 °C                      |
| Standard       | EN 60669-1; ISO 22196 | Electrocod                | 0110                       |