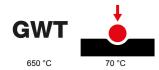

| Family         | ONE                   | Description               | 1 module                   |
|----------------|-----------------------|---------------------------|----------------------------|
| Colour         | White                 | Material                  | Antibacterial tecnopolymer |
| Finishing      | Glossy                | For support codes         | GW16802, GW16803, GW16803N |
| Glow wire test | 650 °C                | Thermo-pressure with ball | 70 °C                      |
| Standard       | EN 60669-1; ISO 22196 | Electrocod                | 0110                       |

## **TECHNICAL SYMBOLOGY**