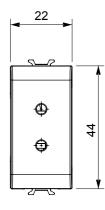

ossy white finish, suitable for use in hospitals, nursing homes, schools and wherever cleanness and hygiene are essential. The effective silver-ion antibacterial treatment can reduce bacterial growth by 99% within 24 hours and has been verified by certified laboratory testing in accordance with standard ISO 22196 (analysis of major strains of Staphylococcus aureus and E. coli bacterial species).

| Category   | SELV socket  | Description   | 2P - 6A - 24V              |
|------------|--------------|---------------|----------------------------|
| Colour     | Glossy white | For plug pins | Ø 3 mm                     |
| Standard   | ISO 22196    | No. modules   | 1                          |
| Electrocod | 0131         | Material      | Antibacterial tecnopolymer |



## **DIMENSIONAL**





## STANDARDS/APPROVALS