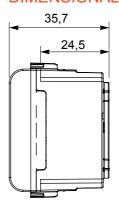

glossy white finish, suitable for use in hospitals, nursing homes, schools and wherever cleanness and hygiene are essential. The effective silver-ion antibacterial treatment can reduce bacterial growth by 99% within 24 hours and has been verified by certified laboratory testing in accordance with standard ISO 22196 (analysis of major strains of Staphylococcus aureus and E. coli bacterial species).

| Category   | SELV socket  | Description   | 2P - 6A - 24V              |
|------------|--------------|---------------|----------------------------|
| Colour     | Glossy white | For plug pins | Ø 3 mm                     |
| Standard   | ISO 22196    | No. modules   | 1                          |
| Electrocod | 0131         | Material      | Antibacterial tecnopolymer |



## **DIMENSIONAL**





## STANDARDS/APPROVALS