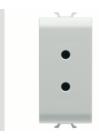

## Product Data Sheet GW10451AB

**CHORUSMART - Domestic range** 

A range of ChoruSmart modular devices and plates made of antibacterial technopolymer in a glossy white finish, suitable for use in hospitals, nursing homes, schools and wherever cleanness and hygiene are essential. The effective silver-ion antibacterial treatment can reduce bacterial growth by 99% within 24 hours and has been verified by certified laboratory testing in accordance with standard ISO 22196 (analysis of major strains of Staphylococcus aureus and E. coli bacterial species).

| Category   | SELV socket  | Description   | 2P - 6A - 24V              |
|------------|--------------|---------------|----------------------------|
| Colour     | Glossy white | For plug pins | Ø 3 mm                     |
| Standard   | ISO 22196    | No. modules   | 1                          |
| Electrocod | 0131         | Material      | Antibacterial tecnopolymer |