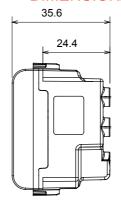

| Prolonged operation socket (no.of position changes) | 10.000 at In 250 V ac cosφ=0,8 |
| Thermo-pressure with ball                       | 125 °C                      | Glow Wire Test                                      | 850 °C                         |
| Terminal grip on cable traction                 | > 50 N                      | Terminal tightening capacity stranded cables (mm²)  | min. 0,75 - max. 2x4           |
| Terminal tightening capacity solid cables (mm²) | min. 0,5 - max. 2x2,5       | No. modules                                         | 1                              |
| Electrocod                                      | 0131                        | Material                                            | Antibacterial tecnopolymer     |

## **DIMENSIONAL**







## **TECHNICAL SYMBOLOGY**



## STANDARDS/APPROVALS