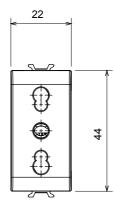

| Prolonged operation socket (no.of position changes) | 10.000 at In 250 V ac cosφ=0,8 |
| Thermo-pressure with ball                       | 125 °C                      | Glow Wire Test                                      | 850 °C                         |
| Terminal grip on cable traction                 | > 50 N                      | Terminal tightening capacity stranded cables (mm²)  | min. 0,75 - max. 2x4           |
| Terminal tightening capacity solid cables (mm²) | min. 0,5 - max. 2x2,5       | No. modules                                         | 1                              |
| Electrocod                                      | 0131                        | Material                                            | Antibacterial tecnopolymer     |

## **DIMENSIONAL**







## **TECHNICAL SYMBOLOGY**



## STANDARDS/APPROVALS