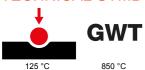

| Category                                            | Double push-button             | Button key                      | With interlock               |
|-----------------------------------------------------|--------------------------------|---------------------------------|------------------------------|
| Symbol                                              | UP - DOWN                      | Colour                          | Glossy white                 |
| Description                                         | 1P NO+NO - 10A                 | Voltage                         | 250 V ac                     |
| Standard                                            | EN 60669-1; ISO 22196          | Resistance at test voltage      | 2000 V at 50 Hz for 1 minute |
| Insulation resistance                               | > 5 MOhm                       | Wiring terminals                | With screw                   |
| Prolonged operation switch (no.of position changes) | 40.000 at In 250 V ac cosφ=0,6 | Thermo-pressure with ball       | 125 °C                       |
| Glow Wire Test                                      | 850 °C                         | Terminal grip on cable traction | > 50 N                       |
| Terminal tightening capacity                        | min. 0,75 - max. 2x4           | Terminal tightening capacity    | min. 0,5 - max. 2x2,5        |
| stranded cables (mm²)                               |                                | solid cables (mm²)              |                              |
| No. modules                                         | 1                              | Material                        | Antibacterial tecnopolymer   |
| Electrocod                                          | 0130                           |                                 |                              |