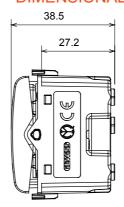

|
| Glow Wire Test                                      | 850 °C                         | Terminal grip on cable traction | > 50 N                       |
| Terminal tightening capacity                        | min. 0,75 - max. 2x4           | Terminal tightening capacity    | min. 0,5 - max. 2x2,5        |
| stranded cables (mm²)                               |                                | solid cables (mm²)              |                              |
| No. modules                                         | 1                              | Material                        | Antibacterial tecnopolymer   |
| Electrocod                                          | 0130                           |                                 |                              |



## **DIMENSIONAL**





## TECHNICAL SYMBOLOGY



## STANDARDS/APPROVALS