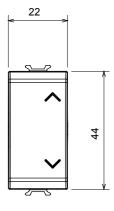

|
| Glow Wire Test                                      | 850 °C                         | Terminal grip on cable traction | > 50 N                       |
| Terminal tightening capacity                        | min. 0,75 - max. 2x4           | Terminal tightening capacity    | min. 0,5 - max. 2x2,5        |
| stranded cables (mm²)                               |                                | solid cables (mm²)              |                              |
| No. modules                                         | 1                              | Material                        | Antibacterial tecnopolymer   |
| Electrocod                                          | 0130                           |                                 |                              |



## **DIMENSIONAL**





## TECHNICAL SYMBOLOGY



## STANDARDS/APPROVALS