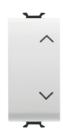

| Category                                            | Double push-button             | Button key                      | With interlock               |
|-----------------------------------------------------|--------------------------------|---------------------------------|------------------------------|
| Symbol                                              | UP - DOWN                      | Colour                          | Glossy white                 |
| Description                                         | 1P NO+NO - 10A                 | Voltage                         | 250 V ac                     |
| Standard                                            | EN 60669-1; ISO 22196          | Resistance at test voltage      | 2000 V at 50 Hz for 1 minute |
| Insulation resistance                               | > 5 MOhm                       | Wiring terminals                | With screw                   |
| Prolonged operation switch (no.of position changes) | 40.000 at In 250 V ac cosφ=0,6 | Thermo-pressure with ball       | 125 °C                       |
| Glow Wire Test                                      | 850 °C                         | Terminal grip on cable traction | > 50 N                       |
| Terminal tightening capacity                        | min. 0,75 - max. 2x4           | Terminal tightening capacity    | min. 0,5 - max. 2x2,5        |
| stranded cables (mm²)                               |                                | solid cables (mm²)              |                              |
| No. modules                                         | 1                              | Material                        | Antibacterial tecnopolymer   |
| Electrocod                                          | 0130                           |                                 |                              |