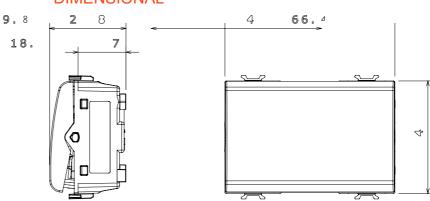

| Category                                            | Reversing switch               | Button key                      | Neutral                    |
|-----------------------------------------------------|--------------------------------|---------------------------------|----------------------------|
| Colour                                              | Glossy white                   | Description                     | 1P - 16AX                  |
| Voltage                                             | 250 V ac                       | Standard                        | EN 60669-1; ISO 22196      |
| Resistance at test voltage                          | 2000 V at 50 Hz for 1 minute   | Rated power of 230V LED lamps   | 200 W                      |
| Insulation resistance                               | > 5 MOhm                       | Wiring terminals                | With screw                 |
| Prolonged operation switch (no.of position changes) | 40.000 at In 250 V ac cosφ=0,6 | Thermo-pressure with ball       | 125 °C                     |
| Glow Wire Test                                      | 850 °C                         | Terminal grip on cable traction | > 50 N                     |
| Terminal tightening capacity                        | min. 0,75 - max. 2x4           | Terminal tightening capacity    | min. 0,5 - max. 2x2,5      |
| stranded cables (mm²)                               |                                | solid cables (mm²)              |                            |
| No. modules                                         | 1                              | Material                        | Antibacterial tecnopolymer |
| Electrocod                                          | 0130                           |                                 |                            |