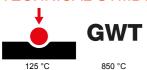

| Category                                            | Reversing switch               | Button key                      | Neutral                    |
|-----------------------------------------------------|--------------------------------|---------------------------------|----------------------------|
| Colour                                              | Glossy white                   | Description                     | 1P - 16AX                  |
| Voltage                                             | 250 V ac                       | Standard                        | EN 60669-1; ISO 22196      |
| Resistance at test voltage                          | 2000 V at 50 Hz for 1 minute   | Rated power of 230V LED lamps   | 200 W                      |
| Insulation resistance                               | > 5 MOhm                       | Wiring terminals                | With screw                 |
| Prolonged operation switch (no.of position changes) | 40.000 at In 250 V ac cosφ=0,6 | Thermo-pressure with ball       | 125 °C                     |
| Glow Wire Test                                      | 850 °C                         | Terminal grip on cable traction | > 50 N                     |
| Terminal tightening capacity                        | min. 0,75 - max. 2x4           | Terminal tightening capacity    | min. 0,5 - max. 2x2,5      |
| stranded cables (mm²)                               |                                | solid cables (mm²)              |                            |
| No. modules                                         | 1                              | Material                        | Antibacterial tecnopolymer |
| Electrocod                                          | 0130                           |                                 |                            |

## TECHNICAL SYMBOLOGY