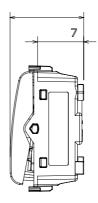

|
| Glow Wire Test                                      | 850 °C                         | Terminal grip on cable traction | > 50 N                     |
| Terminal tightening capacity                        | min. 0,75 - max. 2x4           | Terminal tightening capacity    | min. 0,5 - max. 2x2,5      |
| stranded cables (mm²)                               |                                | solid cables (mm²)              |                            |
| No. modules                                         | 1                              | Material                        | Antibacterial tecnopolymer |
| Electrocod                                          | 0130                           |                                 |                            |

## **DIMENSIONAL**

18.







## **TECHNICAL SYMBOLOGY**



## STANDARDS/APPROVALS