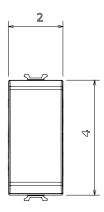

|
| Glow Wire Test                                      | 850 °C                         | Terminal grip on cable traction | > 50 N                     |
| Terminal tightening capacity                        | min. 0,75 - max. 2x4           | Terminal tightening capacity    | min. 0,5 - max. 2x2,5      |
| stranded cables (mm²)                               |                                | solid cables (mm²)              |                            |
| No. modules                                         | 1                              | Material                        | Antibacterial tecnopolymer |
| Electrocod                                          | 0130                           |                                 |                            |

## **DIMENSIONAL**

18.







## **TECHNICAL SYMBOLOGY**



## STANDARDS/APPROVALS