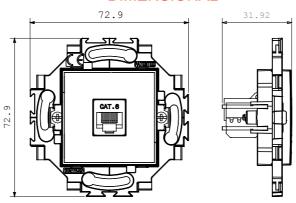

es, is available in two colours: white and ivory, both with a glossy finish. Expandable with ChorusSmart modular devices.

| Category Dat    | a socket | Colour                    | Ivory                |
|-----------------|----------|---------------------------|----------------------|
| Material Techno | polymer  | Finishing                 | Glossy               |
| Description     | RJ45     | Use category              | 6                    |
| Cables          | FTP      | Connection                | Toolless             |
| Number pairs    | 4        | Fixing                    | With clutches/Screws |
| Glow wire test  | 850 °C   | Thermo-pressure with ball | 125 °C               |
| Standard        | N 50173  |                           |                      |

## **DIMENSIONAL**



## **TECHNICAL SYMBOLOGY**



## STANDARDS/APPROVALS