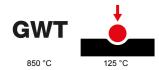

| Category Dat    | a socket | Colour                    | Ivory                |
|-----------------|----------|---------------------------|----------------------|
| Material Techno | polymer  | Finishing                 | Glossy               |
| Description     | RJ45     | Use category              | 6                    |
| Cables          | FTP      | Connection                | Toolless             |
| Number pairs    | 4        | Fixing                    | With clutches/Screws |
| Glow wire test  | 850 °C   | Thermo-pressure with ball | 125 °C               |
| Standard        | N 50173  |                           |                      |