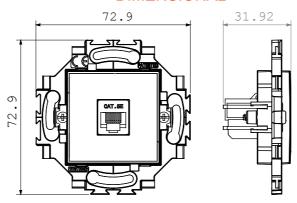

white and ivory, both with a glossy finish. Expandable with ChorusSmart modular devices.

| Category       | Data socket   | Colour                    | Ivory                |
|----------------|---------------|---------------------------|----------------------|
| Material       | Technopolymer | Finishing                 | Glossy               |
| Description    | RJ45          | Use category              | 5e                   |
| Cables         | FTP           | Connection                | Toolless             |
| Number pairs   | 4             | Fixing                    | With clutches/Screws |
| Glow wire test | 850 °C        | Thermo-pressure with ball | 125 °C               |
| Standard       | EN 50173      |                           |                      |

## **DIMENSIONAL**



## **TECHNICAL SYMBOLOGY**



## STANDARDS/APPROVALS