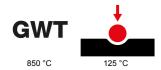

| Category       | Data socket   | Colour                    | Ivory                |
|----------------|---------------|---------------------------|----------------------|
| Material       | Technopolymer | Finishing                 | Glossy               |
| Description    | RJ45          | Use category              | 5e                   |
| Cables         | FTP           | Connection                | Toolless             |
| Number pairs   | 4             | Fixing                    | With clutches/Screws |
| Glow wire test | 850 °C        | Thermo-pressure with ball | 125 °C               |
| Standard       | EN 50173      |                           |                      |

## **TECHNICAL SYMBOLOGY**