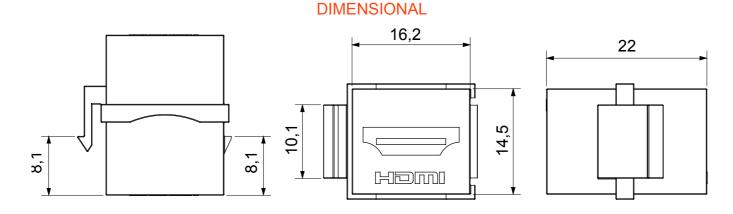

| Category | Data socket   | Description   | HDMI coupler  |
|----------|---------------|---------------|---------------|
| Туре     | Female/Female | Compatibility | Keystone Jack |
| Material | Technopolymer | Electrocod    | 3722          |