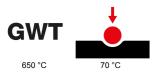

| Category                  | Support                       | Material       | Technopolymer |
|---------------------------|-------------------------------|----------------|---------------|
| Description               | For Dahlia plates             | For box        | Round/Square  |
| Fixing                    | With screw                    | Glow wire test | 650 °C        |
| Thermo-pressure with ball | 70 °C                         | Standard       | EN 60669-1    |
| Accessories supplied      | Protective cover for painting | Versions       | Dahlia PRO    |