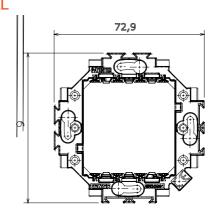

| Category                  | Support                       | Material       | Technopolymer |
|---------------------------|-------------------------------|----------------|---------------|
| Description               | For Dahlia plates             | For box        | Round/Square  |
| Fixing                    | With screw                    | Glow wire test | 650 °C        |
| Thermo-pressure with ball | 70 °C                         | Standard       | EN 60669-1    |
| Accessories supplied      | Protective cover for painting | Versions       | Dahlia PRO    |