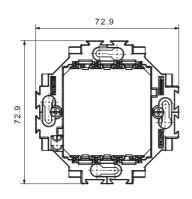

ic shapes. The plates, made of technopolymer in seven colours and with different modularities, from 1 to 5-gang, can be installed in both horizontal and vertical positions. The series, developed around a core of monobloc devices, is available in two colours: white and ivory, both with a glossy finish. Expandable with ChorusSmart modular devices.

| Category                  | Support              | Material       | Technopolymer |
|---------------------------|----------------------|----------------|---------------|
| Description               | For Dahlia plates    | For box        | Round/Square  |
| Fixing                    | With clutches/Screws | Glow wire test | 650 °C        |
| Thermo-pressure with ball | 70 °C                | Standard       | EN 60669-1    |

## **DIMENSIONAL**





## **TECHNICAL SYMBOLOGY**



## STANDARDS/APPROVALS