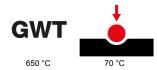

| Category                  | Support              | Material       | Technopolymer |
|---------------------------|----------------------|----------------|---------------|
| Description               | For Dahlia plates    | For box        | Round/Square  |
| Fixing                    | With clutches/Screws | Glow wire test | 650 °C        |
| Thermo-pressure with ball | 70 °C                | Standard       | EN 60669-1    |