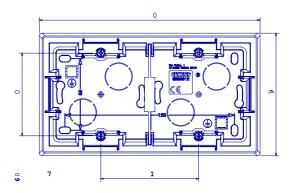

both horizontal and vertical positions. The series, developed around a core of monobloc devices, is available in two colours: white and ivory, both with a glossy finish. Expandable with ChorusSmart modular devices.

| Category              | Wall-mounting box | Colour                    | White            |
|-----------------------|-------------------|---------------------------|------------------|
| Material              | Technopolymer     | Finishing                 | Glossy           |
| Description           | 2 gang            | Torque screws tightening  | 0.8 Newton/meter |
| Glow wire test        | 650 °C            | Thermo-pressure with ball | 70 °C            |
| Outer dim. LxHxD (mm) | 160x89x40         | Installation temperature  | -5 +60 °C        |

## **DIMENSIONAL**







## TECHNICAL SYMBOLOGY



## STANDARDS/APPROVALS