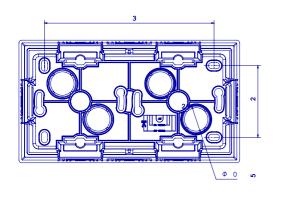

d in both horizontal and vertical positions. The series, developed around a core of monobloc devices, is available in two colours: white and ivory, both with a glossy finish. Expandable with ChorusSmart modular devices.

| Category              | Wall-mounting box | Colour                    | White            |
|-----------------------|-------------------|---------------------------|------------------|
| Material              | Technopolymer     | Finishing                 | Glossy           |
| Description           | 2 gang            | Torque screws tightening  | 0.8 Newton/meter |
| Glow wire test        | 650 °C            | Thermo-pressure with ball | 70 °C            |
| Outer dim. LxHxD (mm) | 160x89x40         | Installation temperature  | -5 +60 °C        |

## **DIMENSIONAL**







## TECHNICAL SYMBOLOGY



## STANDARDS/APPROVALS