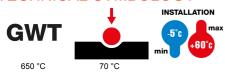

| Category              | Wall-mounting box | Colour                    | White            |
|-----------------------|-------------------|---------------------------|------------------|
| Material              | Technopolymer     | Finishing                 | Glossy           |
| Description           | 1 gang            | Torque screws tightening  | 0.8 Newton/meter |
| Glow wire test        | 650 °C            | Thermo-pressure with ball | 70 °C            |
| Outer dim. LxHxD (mm) | 89x89x40          | Installation temperature  | -5 +60 °C        |