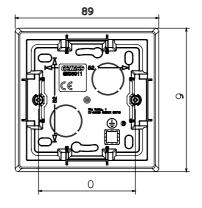

## **DIMENSIONAL**

**6**0

| Category              | Wall-mounting box | Colour                    | White            |
|-----------------------|-------------------|---------------------------|------------------|
| Material              | Technopolymer     | Finishing                 | Glossy           |
| Description           | 1 gang            | Torque screws tightening  | 0.8 Newton/meter |
| Glow wire test        | 650 °C            | Thermo-pressure with ball | 70 °C            |
| Outer dim. LxHxD (mm) | 89x89x40          | Installation temperature  | -5 +60 °C        |