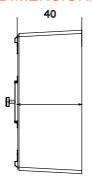

## **DIMENSIONAL**

**6**0

| Category              | Wall-mounting box | Colour                    | White            |
|-----------------------|-------------------|---------------------------|------------------|
| Material              | Technopolymer     | Finishing                 | Glossy           |
| Description           | 1 gang            | Torque screws tightening  | 0.8 Newton/meter |
| Glow wire test        | 650 °C            | Thermo-pressure with ball | 70 °C            |
| Outer dim. LxHxD (mm) | 89x89x40          | Installation temperature  | -5 +60 °C        |