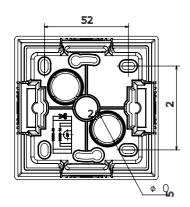

## **DIMENSIONAL**

**6**0

| Category              | Wall-mounting box | Colour                    | White            |
|-----------------------|-------------------|---------------------------|------------------|
| Material              | Technopolymer     | Finishing                 | Glossy           |
| Description           | 1 gang            | Torque screws tightening  | 0.8 Newton/meter |
| Glow wire test        | 650 °C            | Thermo-pressure with ball | 70 °C            |
| Outer dim. LxHxD (mm) | 89x89x40          | Installation temperature  | -5 +60 °C        |