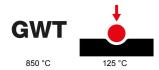

| Category       | Data socket   | Colour                    | White                |
|----------------|---------------|---------------------------|----------------------|
| Material       | Technopolymer | Finishing                 | Glossy               |
| Description    | RJ45          | Use category              | 6                    |
| Cables         | UTP           | Connection                | Toolless             |
| Number pairs   | 4             | Fixing                    | With clutches/Screws |
| Glow wire test | 850 °C        | Thermo-pressure with ball | 125 °C               |
| Standard       | EN 50173      |                           |                      |