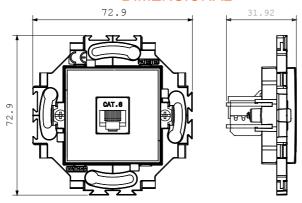

white and ivory, both with a glossy finish. Expandable with ChorusSmart modular devices.

| Category       | Data socket   | Colour                    | White                |
|----------------|---------------|---------------------------|----------------------|
| Material       | Technopolymer | Finishing                 | Glossy               |
| Description    | RJ45          | Use category              | 6                    |
| Cables         | UTP           | Connection                | Toolless             |
| Number pairs   | 4             | Fixing                    | With clutches/Screws |
| Glow wire test | 850 °C        | Thermo-pressure with ball | 125 °C               |
| Standard       | EN 50173      |                           |                      |

## **DIMENSIONAL**



## **TECHNICAL SYMBOLOGY**



## STANDARDS/APPROVALS