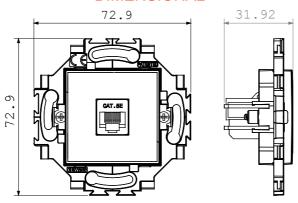

white and ivory, both with a glossy finish. Expandable with ChorusSmart modular devices.

| Category       | Data socket   | Colour                    | White                |
|----------------|---------------|---------------------------|----------------------|
| Material       | Technopolymer | Finishing                 | Glossy               |
| Description    | RJ45          | Use category              | 5e                   |
| Cables         | UTP           | Connection                | Toolless             |
| Number pairs   | 4             | Fixing                    | With clutches/Screws |
| Glow wire test | 850 °C        | Thermo-pressure with ball | 125 °C               |
| Standard       | EN 50173      |                           |                      |

## **DIMENSIONAL**



## **TECHNICAL SYMBOLOGY**



## STANDARDS/APPROVALS