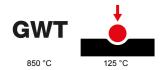

| Category       | Data socket   | Colour                    | White                |
|----------------|---------------|---------------------------|----------------------|
| Material       | Technopolymer | Finishing                 | Glossy               |
| Description    | RJ45          | Use category              | 5e                   |
| Cables         | UTP           | Connection                | Toolless             |
| Number pairs   | 4             | Fixing                    | With clutches/Screws |
| Glow wire test | 850 °C        | Thermo-pressure with ball | 125 °C               |
| Standard       | EN 50173      |                           |                      |

## **TECHNICAL SYMBOLOGY**