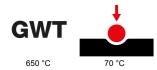

| Category                  | Plate         | Colour         | White      |
|---------------------------|---------------|----------------|------------|
| Material                  | Technopolymer | Finishing      | Glossy     |
| Description               | Double        | Glow wire test | 650 °C     |
| Thermo-pressure with ball | 70 °C         | Standard       | EN 60669-1 |