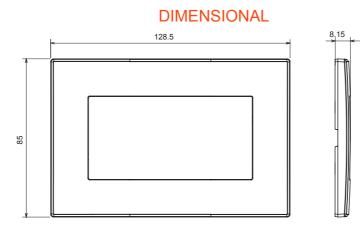

und and square boxes, characterised by an elegant appearance and classic shapes. The plates, made of technopolymer in seven colours and with different modularities, from 1 to 5-gang, can be installed in both horizontal and vertical positions. The series, developed around a core of monobloc devices, is available in two colours: white and ivory, both with a glossy finish. Expandable with ChorusSmart modular devices.

| Category                  | Plate         | Colour         | Cream      |
|---------------------------|---------------|----------------|------------|
| Material                  | Technopolymer | Finishing      | Glossy     |
| Description               | Double        | Glow wire test | 650 °C     |
| Thermo-pressure with ball | 70 °C         | Standard       | EN 60669-1 |



## **TECHNICAL SYMBOLOGY**



STANDARDS/APPROVALS