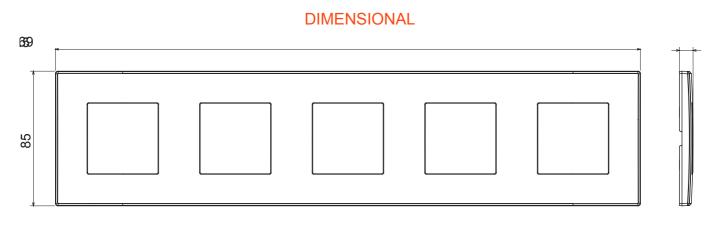

| Category                  | Plate         | Colour         | Ivory               |
|---------------------------|---------------|----------------|---------------------|
| Material                  | Technopolymer | Finishing      | Glossy              |
| Description               | 5 gang        | Туре           | Horizontal/Vertical |
| Centre distance           | 71 mm         | Glow wire test | 650 °C              |
| Thermo-pressure with ball | 70 °C         | Standard       | EN 60669-1          |