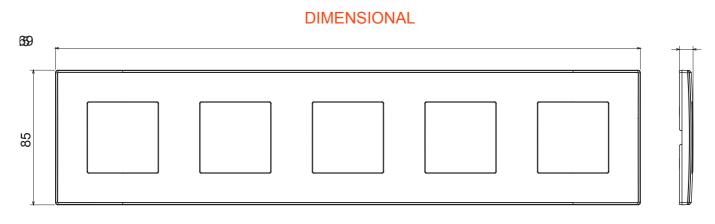

## Product Data Sheet GW35905AN

DAHLIA - Domestic range

Residential series suitable for installations on round and square boxes, characterised by an elegant appearance and classic shapes. The plates, made of technopolymer in seven colours and with different modularities, from 1 to 5-gang, can be installed in both horizontal and vertical positions. The series, developed around a core of monobloc devices, is available in two colours: white and ivory, both with a glossy finish. Expandable with ChorusSmart modular devices.

| Category                  | Plate         | Colour         | Anthracite grey     |
|---------------------------|---------------|----------------|---------------------|
| Material                  | Technopolymer | Finishing      | Glossy              |
| Description               | 5 gang        | Туре           | Horizontal/Vertical |
| Centre distance           | 71 mm         | Glow wire test | 650 °C              |
| Thermo-pressure with ball | 70 °C         | Standard       | EN 60669-1          |