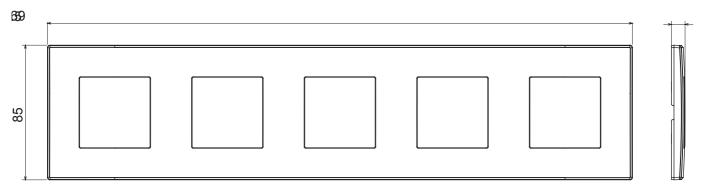

| Category                  | Plate         | Colour         | Cream               |
|---------------------------|---------------|----------------|---------------------|
| Material                  | Technopolymer | Finishing      | Glossy              |
| Description               | 5 gang        | Туре           | Horizontal/Vertical |
| Centre distance           | 71 mm         | Glow wire test | 650 °C              |
| Thermo-pressure with ball | 70 °C         | Standard       | EN 60669-1          |

## **DIMENSIONAL**