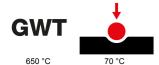

## **TECHNICAL SYMBOLOGY**

| Category                  | Plate         | Colour         | Light grey          |
|---------------------------|---------------|----------------|---------------------|
| Material                  | Technopolymer | Finishing      | Glossy              |
| Description               | 5 gang        | Туре           | Horizontal/Vertical |
| Centre distance           | 71 mm         | Glow wire test | 650 °C              |
| Thermo-pressure with ball | 70 °C         | Standard       | EN 60669-1          |