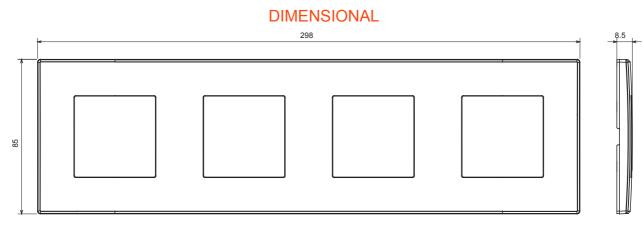

## DAHLIA - Domestic range

Residential series suitable for installations on round and square boxes, characterised by an elegant appearance and classic shapes. The plates, made of technopolymer in seven colours and with different modularities, from 1 to 5-gang, can be installed in both horizontal and vertical positions. The series, developed around a core of monobloc devices, is available in two colours: white and ivory, both with a glossy finish. Expandable with ChorusSmart modular devices.

| Category                  | Plate         | Colour         | White               |
|---------------------------|---------------|----------------|---------------------|
| Material                  | Technopolymer | Finishing      | Glossy              |
| Description               | 4 gang        | Туре           | Horizontal/Vertical |
| Centre distance           | 71 mm         | Glow wire test | 650 °C              |
| Thermo-pressure with ball | 70 °C         | Standard       | EN 60669-1          |