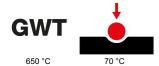

## **TECHNICAL SYMBOLOGY**

| Category                  | Plate         | Colour         | Anthracite grey     |
|---------------------------|---------------|----------------|---------------------|
| Material                  | Technopolymer | Finishing      | Glossy              |
| Description               | 4 gang        | Туре           | Horizontal/Vertical |
| Centre distance           | 71 mm         | Glow wire test | 650 °C              |
| Thermo-pressure with ball | 70 °C         | Standard       | EN 60669-1          |