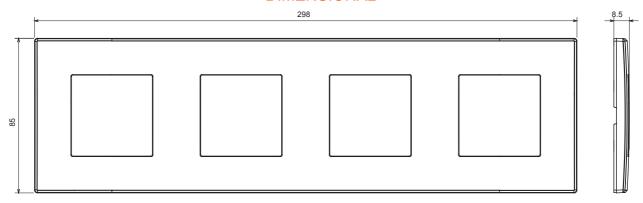

## **DIMENSIONAL**

| Category                  | Plate         | Colour         | Anthracite grey     |
|---------------------------|---------------|----------------|---------------------|
| Material                  | Technopolymer | Finishing      | Glossy              |
| Description               | 4 gang        | Туре           | Horizontal/Vertical |
| Centre distance           | 71 mm         | Glow wire test | 650 °C              |
| Thermo-pressure with ball | 70 °C         | Standard       | EN 60669-1          |