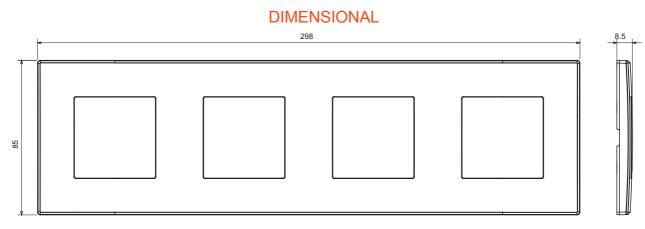

| Category                  | Plate         | Colour         | Cream               |
|---------------------------|---------------|----------------|---------------------|
| Material                  | Technopolymer | Finishing      | Glossy              |
| Description               | 4 gang        | Туре           | Horizontal/Vertical |
| Centre distance           | 71 mm         | Glow wire test | 650 °C              |
| Thermo-pressure with ball | 70 °C         | Standard       | EN 60669-1          |