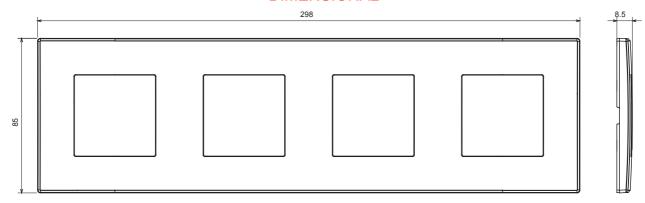

## **DIMENSIONAL**

| Category                  | Plate         | Colour         | Light grey          |
|---------------------------|---------------|----------------|---------------------|
| Material                  | Technopolymer | Finishing      | Glossy              |
| Description               | 4 gang        | Туре           | Horizontal/Vertical |
| Centre distance           | 71 mm         | Glow wire test | 650 °C              |
| Thermo-pressure with ball | 70 °C         | Standard       | EN 60669-1          |