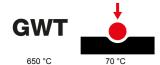

## **TECHNICAL SYMBOLOGY**

| Category                  | Plate         | Colour         | Light grey          |
|---------------------------|---------------|----------------|---------------------|
| Material                  | Technopolymer | Finishing      | Glossy              |
| Description               | 4 gang        | Туре           | Horizontal/Vertical |
| Centre distance           | 71 mm         | Glow wire test | 650 °C              |
| Thermo-pressure with ball | 70 °C         | Standard       | EN 60669-1          |