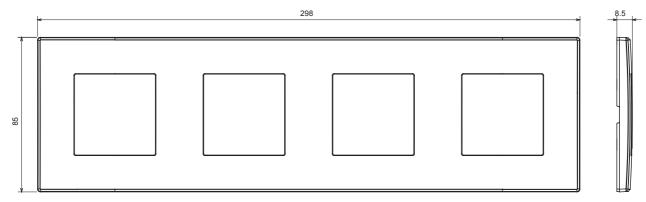

| Category                  | Plate         | Colour         | Dark grey           |
|---------------------------|---------------|----------------|---------------------|
| Material                  | Technopolymer | Finishing      | Glossy              |
| Description               | 4 gang        | Туре           | Horizontal/Vertical |
| Centre distance           | 71 mm         | Glow wire test | 650 °C              |
| Thermo-pressure with ball | 70 °C         | Standard       | EN 60669-1          |

## **DIMENSIONAL**