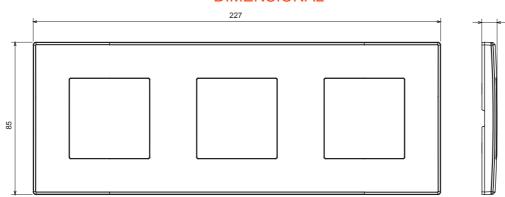

## **DIMENSIONAL**

| Category                  | Plate         | Colour         | Ivory               |
|---------------------------|---------------|----------------|---------------------|
| Material                  | Technopolymer | Finishing      | Glossy              |
| Description               | 3 gang        | Туре           | Horizontal/Vertical |
| Centre distance           | 71 mm         | Glow wire test | 650 °C              |
| Thermo-pressure with ball | 70 °C         | Standard       | EN 60669-1          |