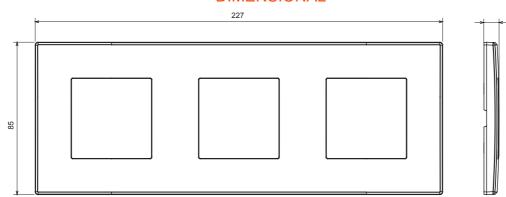

## **DIMENSIONAL**

| Category                  | Plate         | Colour         | Cream               |
|---------------------------|---------------|----------------|---------------------|
| Material                  | Technopolymer | Finishing      | Glossy              |
| Description               | 3 gang        | Туре           | Horizontal/Vertical |
| Centre distance           | 71 mm         | Glow wire test | 650 °C              |
| Thermo-pressure with ball | 70 °C         | Standard       | EN 60669-1          |