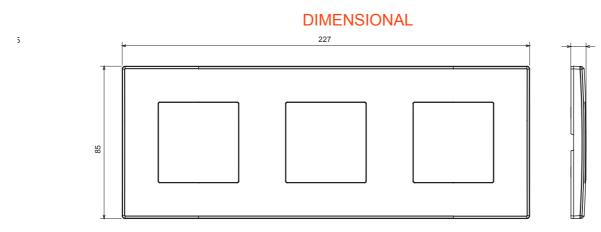

| Category                  | Plate         | Colour         | Light grey          |
|---------------------------|---------------|----------------|---------------------|
| Material                  | Technopolymer | Finishing      | Glossy              |
| Description               | 3 gang        | Туре           | Horizontal/Vertical |
| Centre distance           | 71 mm         | Glow wire test | 650 °C              |
| Thermo-pressure with ball | 70 °C         | Standard       | EN 60669-1          |