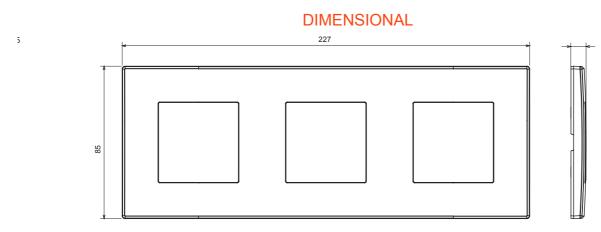

| Category                  | Plate         | Colour         | Dark grey           |
|---------------------------|---------------|----------------|---------------------|
| Material                  | Technopolymer | Finishing      | Glossy              |
| Description               | 3 gang        | Туре           | Horizontal/Vertical |
| Centre distance           | 71 mm         | Glow wire test | 650 °C              |
| Thermo-pressure with ball | 70 °C         | Standard       | EN 60669-1          |