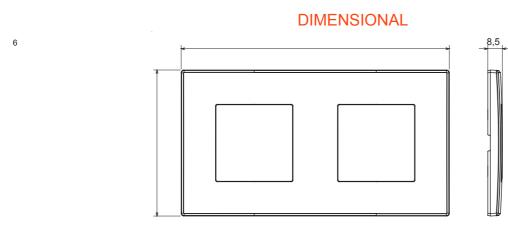

| Category                  | Plate         | Colour         | Light grey          |
|---------------------------|---------------|----------------|---------------------|
| Material                  | Technopolymer | Finishing      | Glossy              |
| Description               | 2 gang        | Туре           | Horizontal/Vertical |
| Centre distance           | 71 mm         | Glow wire test | 650 °C              |
| Thermo-pressure with ball | 70 °C         | Standard       | EN 60669-1          |