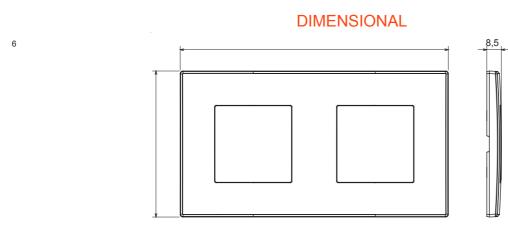

| Category                  | Plate         | Colour         | Dark grey           |
|---------------------------|---------------|----------------|---------------------|
| Material                  | Technopolymer | Finishing      | Glossy              |
| Description               | 2 gang        | Туре           | Horizontal/Vertical |
| Centre distance           | 71 mm         | Glow wire test | 650 °C              |
| Thermo-pressure with ball | 70 °C         | Standard       | EN 60669-1          |