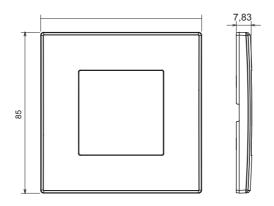

gant appearance and classic shapes. The plates, made of technopolymer in seven colours and with different modularities, from 1 to 5-gang, can be installed in both horizontal and vertical positions. The series, developed around a core of monobloc devices, is available in two colours: white and ivory, both with a glossy finish. Expandable with ChorusSmart modular devices.

| Category                  | Plate         | Colour         | Anthracite grey |
|---------------------------|---------------|----------------|-----------------|
| Material                  | Technopolymer | Finishing      | Glossy          |
| Description               | 1 gang        | Glow wire test | 650 °C          |
| Thermo-pressure with ball | 70 °C         | Standard       | EN 60669-1      |

## **DIMENSIONAL**



## **TECHNICAL SYMBOLOGY**



## STANDARDS/APPROVALS