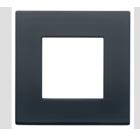

## **Product Data Sheet** GW35901AN

**DAHLIA** - Domestic range

Residential series suitable for installations on round and square boxes, characterised by an elegant appearance and classic shapes. The plates, made of technopolymer in seven colours and with different modularities, from 1 to 5-gang, can be installed in both horizontal and vertical positions. The series, developed around a core of monobloc devices, is available in two colours: white and ivory, both with a glossy finish. Expandable with ChorusSmart modular devices.

| Category                  | Plate         | Colour         | Anthracite grey |
|---------------------------|---------------|----------------|-----------------|
| Material                  | Technopolymer | Finishing      | Glossy          |
| Description               | 1 gang        | Glow wire test | 650 °C          |
| Thermo-pressure with ball | 70 °C         | Standard       | EN 60669-1      |