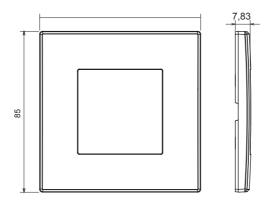

, characterised by an elegant appearance and classic shapes. The plates, made of technopolymer in seven colours and with different modularities, from 1 to 5-gang, can be installed in both horizontal and vertical positions. The series, developed around a core of monobloc devices, is available in two colours: white and ivory, both with a glossy finish. Expandable with ChorusSmart modular devices.

| Category                  | Plate         | Colour         | Cream      |
|---------------------------|---------------|----------------|------------|
| Material                  | Technopolymer | Finishing      | Glossy     |
| Description               | 1 gang        | Glow wire test | 650 °C     |
| Thermo-pressure with ball | 70 °C         | Standard       | EN 60669-1 |

## **DIMENSIONAL**



## **TECHNICAL SYMBOLOGY**



## STANDARDS/APPROVALS