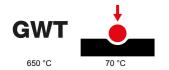

| Category                  | Plate         | Colour         | Cream      |
|---------------------------|---------------|----------------|------------|
| Material                  | Technopolymer | Finishing      | Glossy     |
| Description               | 1 gang        | Glow wire test | 650 °C     |
| Thermo-pressure with ball | 70 °C         | Standard       | EN 60669-1 |

## **TECHNICAL SYMBOLOGY**