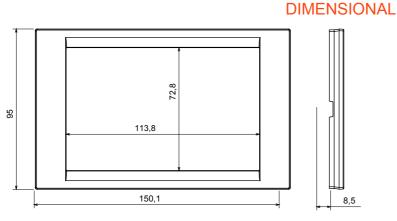

| Family                    | GEO      | Description    | 2 gang        |
|---------------------------|----------|----------------|---------------|
| Colour                    | Titanium | Material       | Technopolymer |
| Finishing                 | Glossy   | Glow wire test | 650 °C        |
| Thermo-pressure with ball | 70 °C    | Standard       | EN 60669-1    |
| Electrocod                | 0111     |                |               |